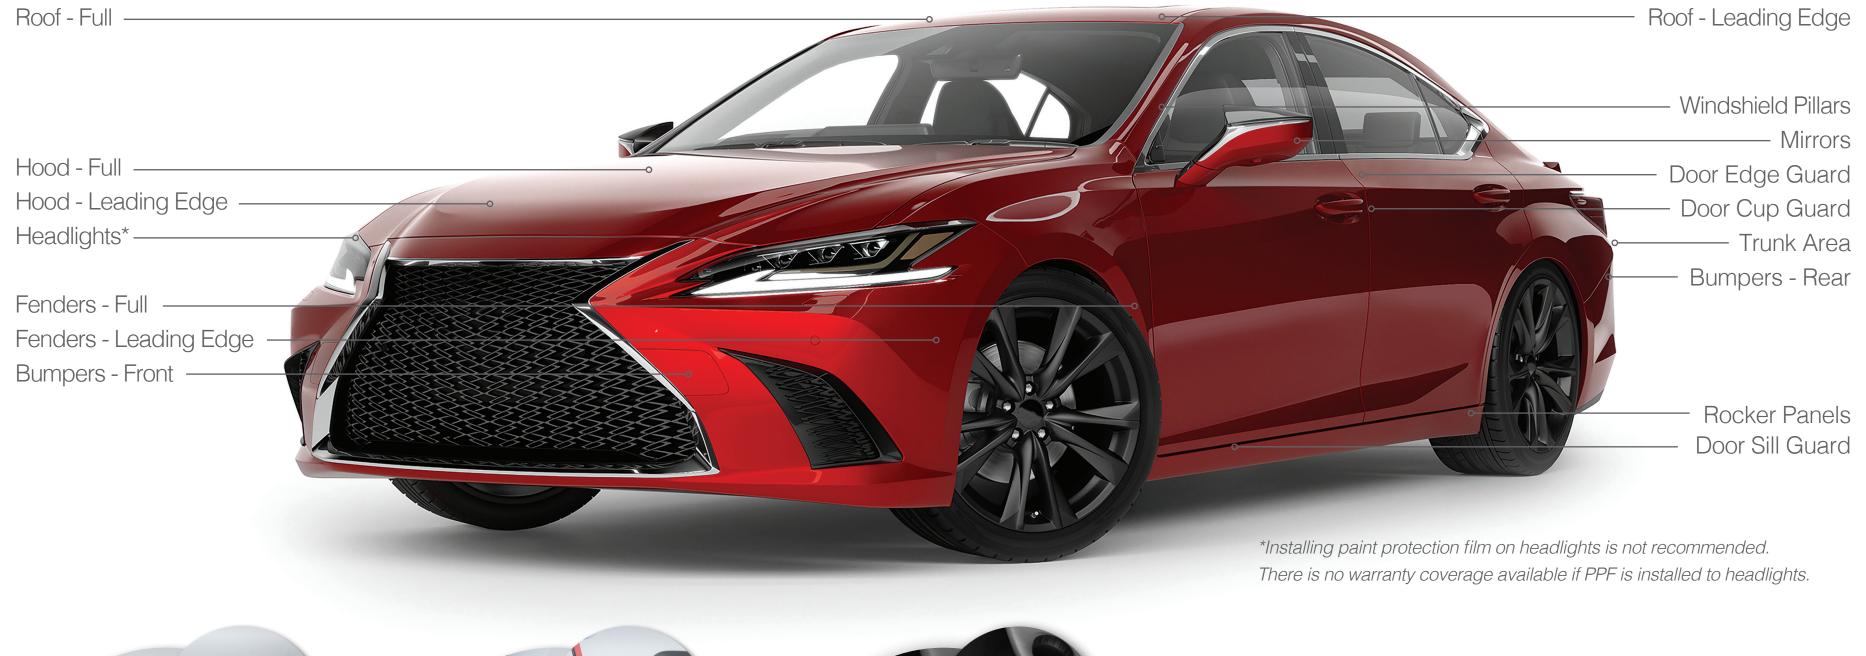

## COVERAGE OPTIONS - PACKAGES

| VEHICLE WRAP - FULL | FRONT - FULL | FRONT - LEADING EDGE |
|---------------------|--------------|----------------------|
|                     |              |                      |

### COVERAGE OPTIONS - INDIVIDUAL AREAS